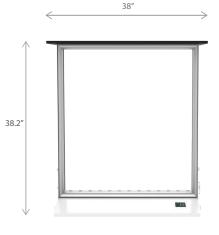

| DIMENSIONS     |                              |
|----------------|------------------------------|
| Assembled Unit | 38″w x 38.2"h x 15.8″d       |
| Packed Case    | 43″w x 23″h x 13.5″d, 59 lbs |
| Shipping Box   | 44″w x 23"h x 14″d, 61 lbs   |
| Graphic Size   | 33″w x 36″h                  |
| Countertop     | 38″w x 0.625″h x 15.75″d     |
| Base           | 33″w x 1.6″h x 15″d          |
| Graphic Frame  | 33″w x 36″h x 4.8″d          |