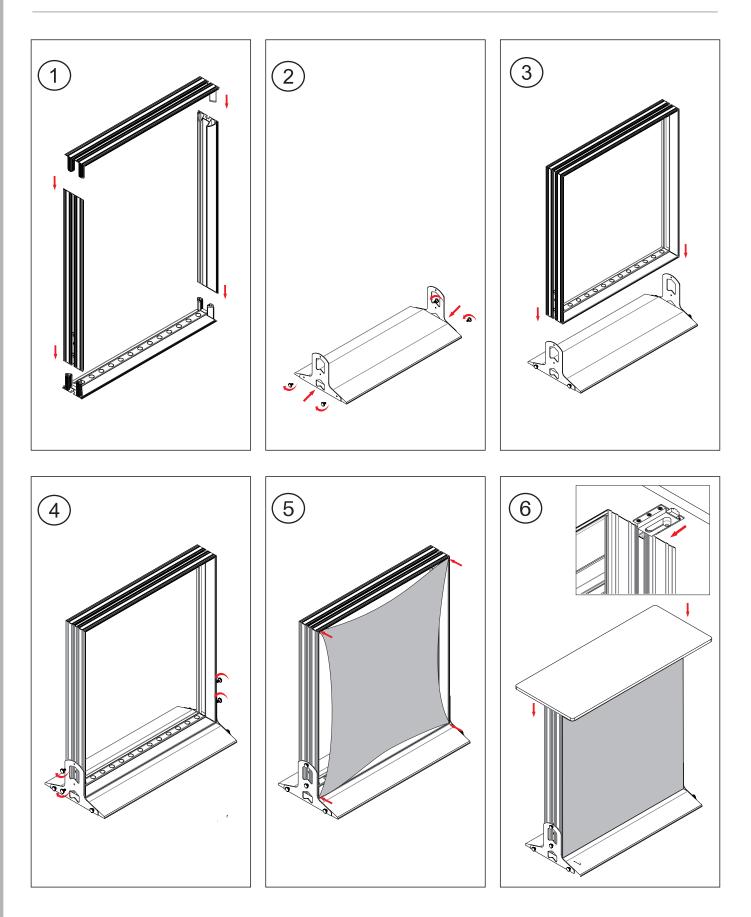

Lightweight portable
- construction
- Magnetic power links
- LED lights encapsulated in frame

#### DISPLAY CONSTRUCTION

Aluminum frame with aluminum support poles

#### **GRAPHIC MATERIAL**

| Graphic Print :<br>Dye sublimated on One Planet, 100% recycled,<br>backlit fabric | Bottles recycled<br>9     |
|-----------------------------------------------------------------------------------|---------------------------|
| Blocker :<br>One Planet light block recycled fabric                               | Bottles recycled <b>4</b> |

#### **GRAPHIC FINISHING**

Silicone sewn edges

#### WARRANTY

Limited Warranty Periods

- Frame : Lifetime
- Lights: 90 days
- Graphics : 30 days

### BrightLine StraightLine

Counter BLM-COUNTER-K





PARTS







#### Counter **BLM-COUNTER-K**





ASSEMBLY