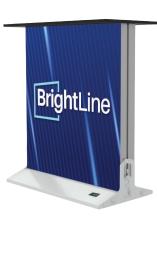

#### **PRODUCT DESCRIPTION**

The BrightLine backlit counter stands as a beacon of sophistication, seamlessly blending illumination, and functionality. Its sleek design, showcasing double-sided graphics, creates an ambiance that draws attention. Complete an inviting environment with brilliant counters showcasing double-sided branding and ample countertops that fit laptops or tablets.

Upgrade to the cordless version, where the base is loaded with rechargeable batteries that last over 12 hours. Whether in a showroom, a tradeshow exhibit, or a retail environment, the backlit counter defines a modern elegance and functionality in perfect harmony.